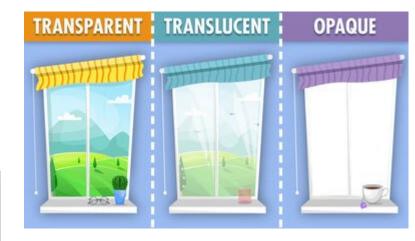

Shadows occur when an object blocks light from a light source.

An object that does not let light through is called **opaque**.

An object that allows some light to pass through is called **translucent**.

An object that allows light to pass through it called **translucent**.